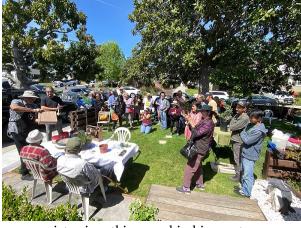

One of the nicest things about the day, was that so many students, friends, and family were able to celebrate this momentous birthday with Frank. In the photo below (from left to right), are Kikuyo and Marianne Yamaguchi, Jay, Shig, and Dean Miya, Frank's daughter Emily Hilbert, and Shigeko Iwasaki. They make up only a small part of his actual family and his bonsai family.