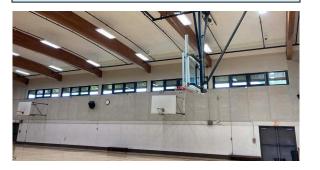

# Gym Windows and Stage Lighting Bonus!

The inside of the gym looks much brighter since the completion of the windows and awnings project on May 4. In addition to increased natural light coming through the windows, there is a bonus boost from upgraded lighting in front of the gym stage, paid for by generous donations from **Kinecta Credit Union** and the **VJCC Pickleball Club**. The gym was closed, and scaffolding and lifts were already in place for the windows project. A few determined people put their heads together and figured out how to complete two projects in the same time frame as one!