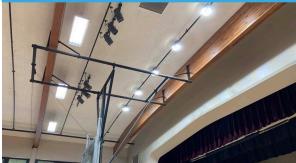

# Gym Windows and Stage Lighting Bonus!

The inside of the gym looks much brighter since the completion of the windows and awnings project on May 4. In addition to increased natural light coming through the windows, there is a bonus boost from upgraded lighting in front of the gym stage, paid for by generous donations from **Kinecta Credit Union** and the **VJCC Pickleball Club**. The gym was closed, and scaffolding and lifts were already in place for the windows project. A few determined people put their heads together and figured out how to complete two projects in the same time frame as one!