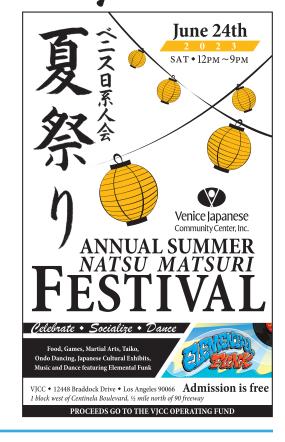

# VJCC Summer Festival: Time For Community by Jolyn

As we make our way back to "normal," we're excited that many of our favorite things about the VJCC Annual Summer Festival will be returning this year. The cultural demonstrations in the gym, the exhibits and hands-on activities in the Expo, the *ondo* dancing and our famous udon are things we look forward to with anticipation every year and can't wait to enjoy again. And while some pandemic-era policies are still in place that mean our traditional food and large game booths aren't able to come back this summer, we've adapted and are embracing a new way to celebrate. It's time for fun, friends and community.

For decades, the festival ran on the selfless generosity of volunteers who cooked, served, cleaned, entertained, set up and disassembled an entire village - all within just a few days. This year, the event will offer food trucks and other pre-packaged foods, along with game booths that are less labor-intensive, so that we can all have more time to enjoy ourselves and to reconnect with our community. Held on June 24, the festival will be packed full with demonstrations, activities and dancing, topped off with a special concert by **Brian Yamamoto** and his band, **Elemental Funk**, who will perform in the gym from 7:00pm-9:00pm.

### **SAVE THESE DATES**

Summer "Natsu Matsuri" Festival Saturday, June 24, 12PM - 9PM

VJCC Clean-up Sunday, August 20, 8AM

**Arts & Crafts Fair** Saturday, September 23 **VJCC Golf Tournament** Los Serranos Golf Club Saturday, October 14

# 2023 VJCC SUMMER FESTIVAL

# SATURDAY JUNE 24TH

2:00 PM Hula フラダンス

> 2:30 PM Kendo 剣道

> 3:00 PM Karate 空手

3:30 PM Judo 柔道

4:00 PM Taiko 太鼓

4:30 PM Miss Western LA & VJCC Scholarship Awards

> 5:30 - 6:30 PM Ondo おんど

7:00 - 9:00 PM Elemental Funk

Pelebrate + Socialize + Dance

Food Trucks, Udon, Games, Martial Arts, Taiko, Ondo Dancing (5:30PM-6:30PM), Japanese Cultural Exhibits, Music and Dance featuring Elemental Funk

VJCC • 12448 Braddock Drive • Los Angeles 90066 **Admission is free** 1 block west of Centinela Boulevard, ½ mile north of 90 freeway

Raffle prizes to be drawn throughout the day.

Top prizes drawn after Ondo at 6:30pm.