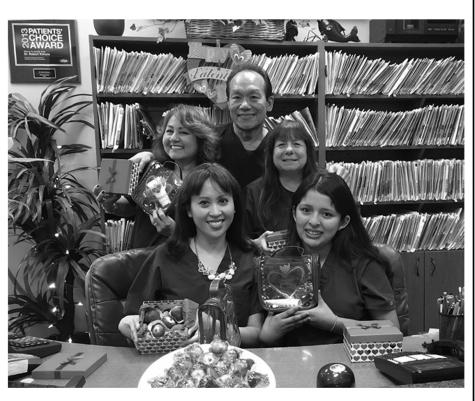

### MARINA BONSAI CLUB

Frank's Big Birthday by Lloyd Garver

On May 6th, the Marina Bonsai Club had a very special meeting. In addition to working on our bonsai trees, we celebrated sensei Frank Goya's 100th birthday. It was a beautiful day at Shinya Miyakoshi's house, and was made more beautiful by the occasion.

Diana was in charge of the cake, and it was because of this giant cake that on that weekend, there was a chocolate shortage in L.A. Frank, who has seen so much in his life, seemed a bit

startled by its size. But it was appropriate, since this was a big, big event.

We were not just happy for Frank. We were happy for ourselves. We all know how lucky we are to have Frank as a teacher and as a friend. He's a special guy.

In addition to the cake and the celebration, the club gave Frank a special book that contained photos, remembrances, and salutations. Gordon Anderson

was in charge of designing the book, and the visual editing was done by David Garver.

Even in the midst of the party, Frank and sensei Shig Miya still found time to do some teaching and bonsai styling.

One of the nicest things about the day, was that so many students, friends, and family were able to celebrate this momentous birthday with Frank. In the photo below (from left to right), are Kikuyo and Marianne Yamaguchi, Jay, Shig, and Dean Miya, Frank's daughter Emily Hilbert, and Shigeko Iwasaki. They make up only a small part of his actual family and his bonsai family.

Happy 100th birthday, Frank. The Marina Bonsai Club