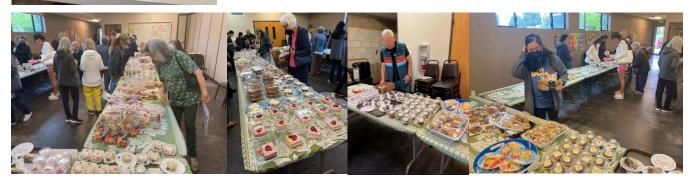

### SENIOR NUTRITION

June 2023

Senior Nutrition's <u>Spring Bake Sale held on May 22</u> was a rousing success thanks to our volunteers. These fabulous people baked and made various goodies – both sweet and savory (cakes, breads, mochi, cookies, manju, edamame rice, somen salad, nishime, so much more), purchased a lot of the goods, and made donations to the program. They also recruited friends and family to cook, bake, and contribute to the sale.

We also appreciate the support of all those who came to the bake sale. It was hard work, but fun to see our seniors and old friends mingling with each other throughout the day.

Our <u>Fall Bake Sale</u> is scheduled to be on October 30 (the day before Halloween). We are planning to have a craft table that will include our most asked-for item – kitchen scrubbers! Since we depended upon Kay Shimizu and Elinor Suzuki to make this popular item in the past, the "newbies" will have to re-learn how to make them without Kay's and Elinor's supervision and their keen eye for perfection!