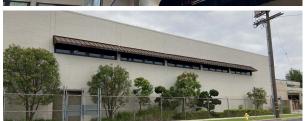

# Gym Windows and Stage Lighting Bonus!

The inside of the gym looks much brighter since the completion of the windows and awnings project on May 4. In addition to increased natural light coming through the windows, there is a bonus boost from upgraded lighting in front of the gym stage, paid for by generous donations from **Kinecta Credit Union** and the **VJCC Pickleball Club**. The gym was closed, and scaffolding and lifts were already in place for the windows project. A few determined people put their heads together and figured out how to complete two projects in the same time frame as one!