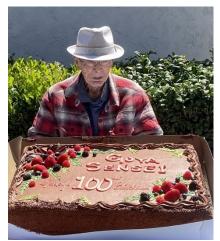

### MARINA BONSAI CLUB

Frank's Big Birthday by Lloyd Garver

On May 6th, the Marina Bonsai Club had a very special meeting. In addition to working on our bonsai trees, we celebrated sensei Frank Goya's 100th birthday. It was a beautiful day at Shinya Miyakoshi's house, and was made more beautiful by the occasion.

Diana was in charge of the cake, and it was because of this giant cake that on that weekend, there was a chocolate shortage in L.A. Frank, who has seen so much in his life, seemed a bit

startled by its size. But it was appropriate, since this was a big, big event.

Happy 100th birthday, Frank. The Marina Bonsai Club