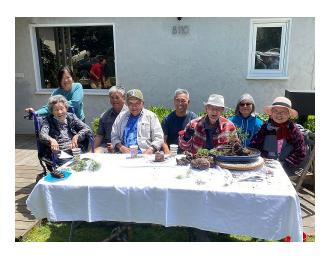

### MARINA BONSAI CLUB

Frank's Big Birthday by Lloyd Garver

On May 6th, the Marina Bonsai Club had a very special meeting. In addition to working on our bonsai trees, we celebrated sensei Frank Goya's 100th birthday. It was a beautiful day at Shinya Miyakoshi's house, and was made more beautiful by the occasion.

Diana was in charge of the cake, and it was because of this giant cake that on that weekend, there was a chocolate shortage in L.A. Frank, who has seen so much in his life, seemed a bit

startled by its size. But it was appropriate, since this was a big, big event.

We were not just happy for Frank. We were happy for ourselves. We all know how lucky we are to have Frank as a teacher and as a friend. He's a special guy.

In addition to the cake and the celebration, the club gave Frank a special book that contained photos, remembrances, and salutations. Gordon Anderson

was in charge of designing the book, and the visual editing was done by David Garver.

Even in the midst of the party, Frank and sensei Shig Miya still found time to do some teaching and bonsai styling.

One of the nicest things about the day, was that so many students, friends, and family were able to celebrate this momentous birthday with Frank. In the photo below (from left to right), are Kikuyo and Marianne Yamaguchi, Jay, Shig, and Dean Miya, Frank's daughter Emily Hilbert, and Shigeko Iwasaki. They make up only a small part of his actual family and his bonsai family.

Happy 100th birthday, Frank. The Marina Bonsai Club